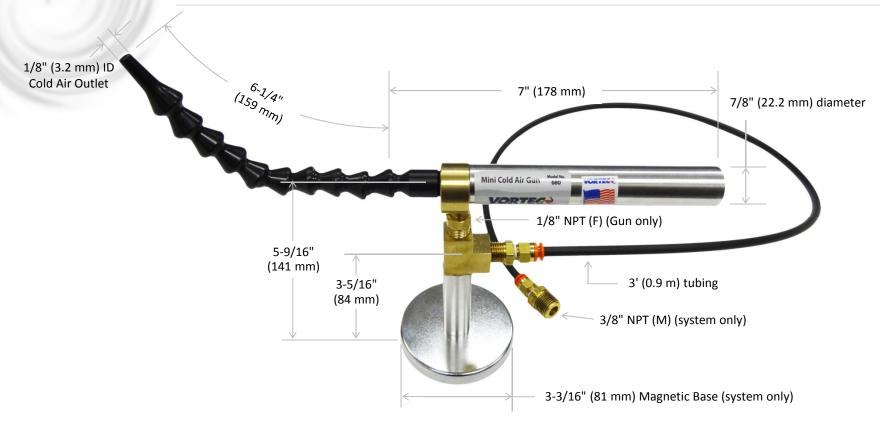

## Mini Cold Air Gun

| SPECIFICATIONS      |          |                  |       |                 |      |                   |       |                      |      |              |        |          |         |
|---------------------|----------|------------------|-------|-----------------|------|-------------------|-------|----------------------|------|--------------|--------|----------|---------|
| Product             |          | Cooling Capacity |       | Air Consumption |      | Min Temp Achieved |       | Outlet Air Flow Rate |      | Weight (lbs) |        |          |         |
| System <sup>1</sup> | Gun Only | Btu/hr           | Watts | SCFM            | SLPM | Deg F             | Deg C | SCFM                 | SLPM | System       |        | Gun Only |         |
| 680                 | 680-1    | 350              | 102   | 8               | 227  | 10                | -12   | 4                    | 113  | 1.3 lbs      | 0.6 kg | 0.4 lbs  | 0.18 kg |