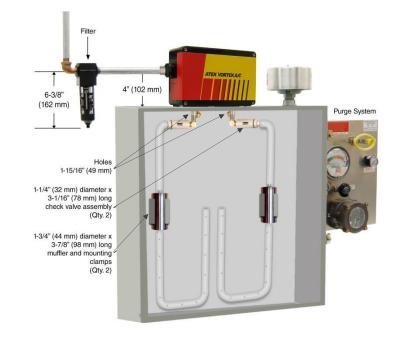

## Models 7470 and 7370 (ATEX Hazardous Location)

ATEX Zones 2 and 22 Temperature Class T4 Areas

3/8" NPT (Female) Compressed Air Inlet

1-1/4" (32 mm) diameter x 3-1/16" (78 mm) long check valve assembly

Notes: Specifications are for 100 psig (6.9 bar) compressed air

Cold Air Ducting Kits and Cold Air Mufflers included with 7470 and 7370

Use of a purge system is required. Purge system and spark arrestor are not included.