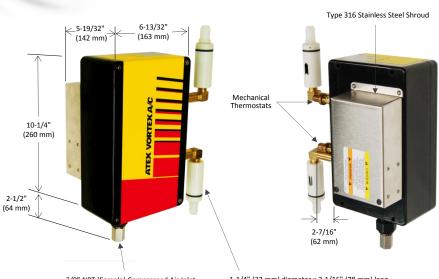

## Models 7470 and 7370 (ATEX Hazardous Location)

ATEX Zones 2 and 22 Temperature Class T4 Areas

3/8" NPT (Female) Compressed Air Inlet

1-1/4" (32 mm) diameter x 3-1/16" (78 mm) long check valve assembly