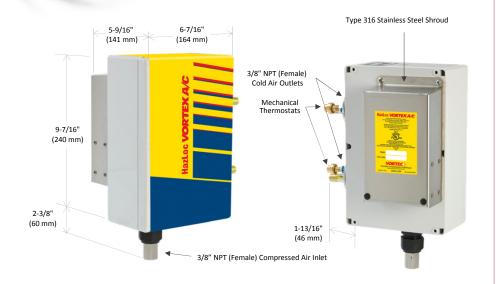

## **HazLoc Vortex A/C Enclosure Cooler**

## Models 7570 and 7270

(Hazardous Location)

Class I, Div. 2, Groups A, B, C and D; Class II, Div. 2, Groups F and G; Class III

| SPECIFICATIONS |            |                  |                  |       |
|----------------|------------|------------------|------------------|-------|
| Product        | Thermostat | Includes filter? | Cooling Capacity |       |
|                |            |                  | BTU/hr           | Watts |
| 7570           | Mechanical | Yes              | 5000             | 1465  |
| 7270           | Mechanical | No               | 5000             | 1465  |

Notes: Specifications are for 100 psig (6.9 bar) compressed air Cold Air Ducting Kits and Cold Air Mufflers included with 7570 and 7270 Use of a purge system is required. Purge system and spark arrestor are not included.