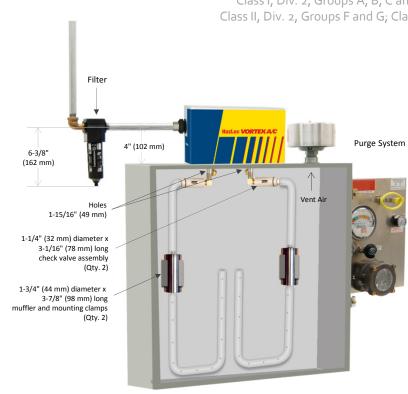

Notes: Specifications are for 100 psig (6.9 bar) compressed air Cold Air Ducting Kits and Cold Air Mufflers included with 7570 and 7270 Use of a purge system is required. Purge system and spark arrestor are not included.