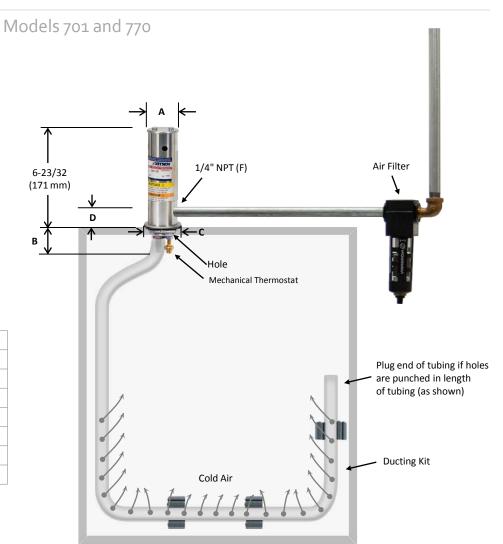

## **Panel Guard Enclosure Cooler**

| Dimensions     | inch    | mm  |  |
|----------------|---------|-----|--|
| А              | 2       | 51  |  |
| В              | 1-15/16 | 49  |  |
| С              | 2-3/8   | 70  |  |
| D              | 1-1/32  | 26  |  |
| Hole           | 1-15/16 | 49  |  |
| Knockout size  | 1-1/2   |     |  |
| Outside height | 6-23/32 | 171 |  |