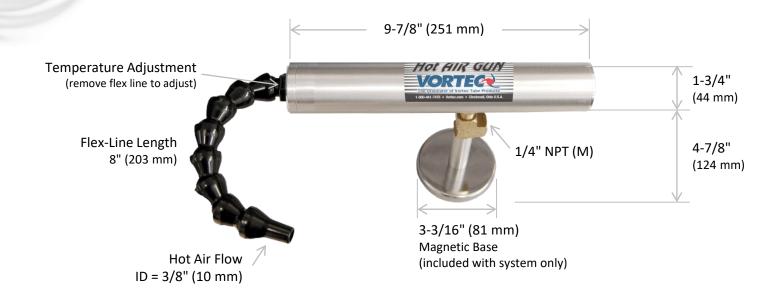

Hot Air Gun Model 609

| SPECIFICATIONS      |          |                  |       |                 |      |                                            |       |                      |         |                |           |
|---------------------|----------|------------------|-------|-----------------|------|--------------------------------------------|-------|----------------------|---------|----------------|-----------|
| Product             |          | Cooling Capacity |       | Air Consumption |      | Maximum Outlet<br>Temperature <sup>2</sup> |       | Outlet Air Flow Rate |         | Weight, lbs/kg |           |
| System <sup>1</sup> | Gun Only | BTU/hour         | Watts | SCFM            | SLPM | Deg F                                      | Deg C | SCFM                 | SLPM    | System         | Gun Only  |
| 609                 | 609-1    | 900              | 264   | 15              | 425  | 200                                        | 93    | 2-8                  | 57 –227 | 3.0 / 1.4      | 1.0 / 0.5 |